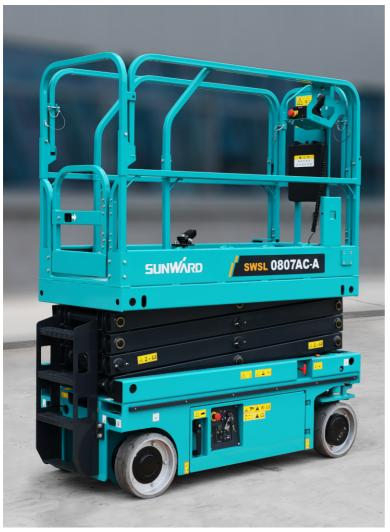

## **SWSLO807AC-A**SWSL Fully Electric Scissor lifts

Buechstr. 25, 8645 Jona 055 212 69 50 www.simmler.swiss

| Standard Functions            |                                   |                                   |                                       |
|-------------------------------|-----------------------------------|-----------------------------------|---------------------------------------|
| roportional control           | Unidirectional extension platform | Folding fence                     | Platform self-locking door            |
| Airless tires without imprint | Timer                             | Standard transport forklift holes | Safe maintenance support rods         |
| Horn                          | Flash lamp                        | Motion buzzer                     | DC motor driven/Hydraulic pump driven |
| Pit protector                 | Emergency descending system       | Emergency stop system             | Automatic braking system              |
| Tilting protection system     | Charging protection system        | Fault diagnosis system            |                                       |

| Optional Functions       |                                       |                                    |                            |
|--------------------------|---------------------------------------|------------------------------------|----------------------------|
| Air pipe to platform     | AC power source connected to platform | GPS tracking system                | Overload protection system |
| Maintenance-free battery | Lithium battery and management system | Intelligent interconnection system | Platform work lights       |