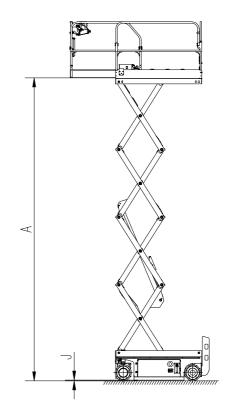

## TECHNICAL PARAMETERS

| Dir | nension                               |        |
|-----|---------------------------------------|--------|
|     | Maximum working height                | 7.8m   |
| А   | Maximum platform height               | 5.8m   |
| В   | Height of retracted platform          | 1.05m  |
| С   | Length of working platform            | 1.7m   |
| U   | Extension dimension of platform       | 0.9m   |
| D   | Width of working platform             | 0.74m  |
| E   | Height - retracted (guardrail raised) | 2.17m  |
| E   | Height - retracted (guardrail folded) | 1.79m  |
| F   | Overall length                        | 1.86m  |
| G   | Overall width                         | 0.76m  |
| Н   | Wheel base                            | 1.38m  |
| - 1 | Ground clearance (retracted state)    | 0.083m |
| J   | Ground clearance (extended state)     | 0.02m  |