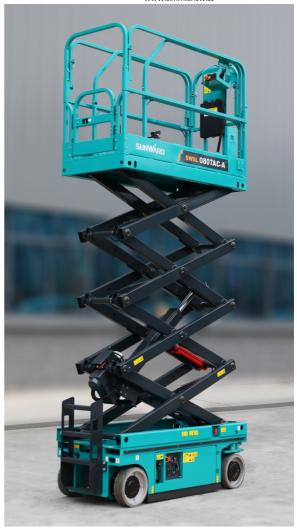

## TECHNICAL PARAMETERS

| Dir | nension                               |        |
|-----|---------------------------------------|--------|
|     | Maximum working height                | 7.8m   |
| А   | Maximum platform height               | 5.8m   |
| В   | Height of retracted platform          | 1.05m  |
| С   | Length of working platform            | 1.7m   |
| U   | Extension dimension of platform       | 0.9m   |
| D   | Width of working platform             | 0.74m  |
| E   | Height - retracted (guardrail raised) | 2.17m  |
| E   | Height - retracted (guardrail folded) | 1.79m  |
| F   | Overall length                        | 1.86m  |
| G   | Overall width                         | 0.76m  |
| Н   | Wheel base                            | 1.38m  |
| - 1 | Ground clearance (retracted state)    | 0.083m |
| J   | Ground clearance (extended state)     | 0.02m  |