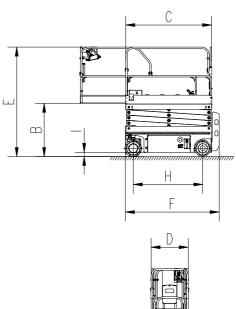

## TECHNICAL PARAMETERS

| Dir | nension                               |        |
|-----|---------------------------------------|--------|
|     | Maximum working height                | 7.8m   |
| А   | Maximum platform height               | 5.8m   |
| В   | Height of retracted platform          | 1.05m  |
| С   | Length of working platform            | 1.7m   |
| U   | Extension dimension of platform       | 0.9m   |
| D   | Width of working platform             | 0.74m  |
| E   | Height - retracted (guardrail raised) | 2.17m  |
| E   | Height - retracted (guardrail folded) | 1.79m  |
| F   | Overall length                        | 1.86m  |
| G   | Overall width                         | 0.76m  |
| Н   | Wheel base                            | 1.38m  |
| - 1 | Ground clearance (retracted state)    | 0.083m |
| J   | Ground clearance (extended state)     | 0.02m  |